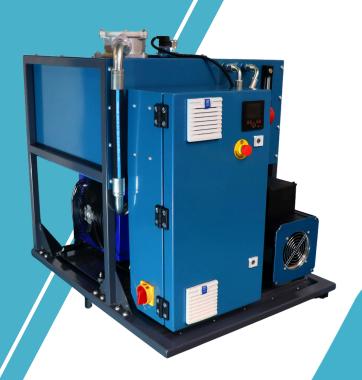

## **Technical Specifications:**

- 39Kw Maximum Peak Power
- 33Kw S4 Power (60 sec)
- 22Kw S1 (Continuous)
- Operating Voltage: 380-480VAC / 575-800VDC
- Perfect for integration with battery-powered systems
- Easy adjustment of maximum pressure, flow and power
- Suitable for the electrification of existing combustion engine machines
- Plug-and-Play ready
- Ultra-responsive servo motor
- Smart energy-saving modes (RPM & pressure adjusts automatically based on power demand)
- Increased efficiency of your hydraulic power system
- Suitable efficiency of your hydraulic power system
- Suitable for any 3-phase electric power generator

The displayed installation is just an example of the possible configurations.

## E-MOTION PACK

39KW 160 L/MIN ENERGY-SAVING MODES

**SCAN ME!**