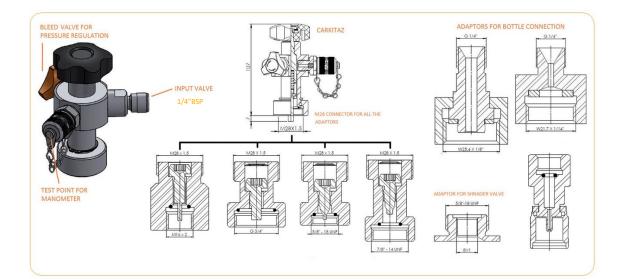

## -2 Direct gauge connection 1/4" - female M16x2

- -Adaptor for bottle connection W25.4x1/8"
- -Adaptor for bottle connection W21.7x1'1/4"

-Adaptor for Shrader valve (5/8" 18 UNF / 8V1)

- -Charger
- -6 mm A/F- Allen wrench
- -Adaptor M28x1.5 M16x2
- -Adaptor M28x1.5 G 3/4"
- -Adaptor M28x1.5 5/8"-18 UNF
- -Adaptor M28x1.5 7/8"-14 UNF
- -2.5 m flexible hose (400 bar max working pressure)

-M28 x 1.5 female connection with 4 adaptors, that allow different output (MI6x2, C3/4", 5/8"-18 UNF, 7/8"-14 UNF)

-Input valve with 2.5 m charging hose (up to 400 Bar) for bottle connection and relative adaptors for 2 types bottle output (W25.4xl/8" and W21.7xl/14")

-Bleed valve for pressure adjustment

-Test coupling valve for gauge connection, with 2 gauges (0-25 Bar and 0-250 Bar) and adaptors

-Additional adaptor for Shrader valve connection

-Casket set and 6 mm A/F Allen wrench